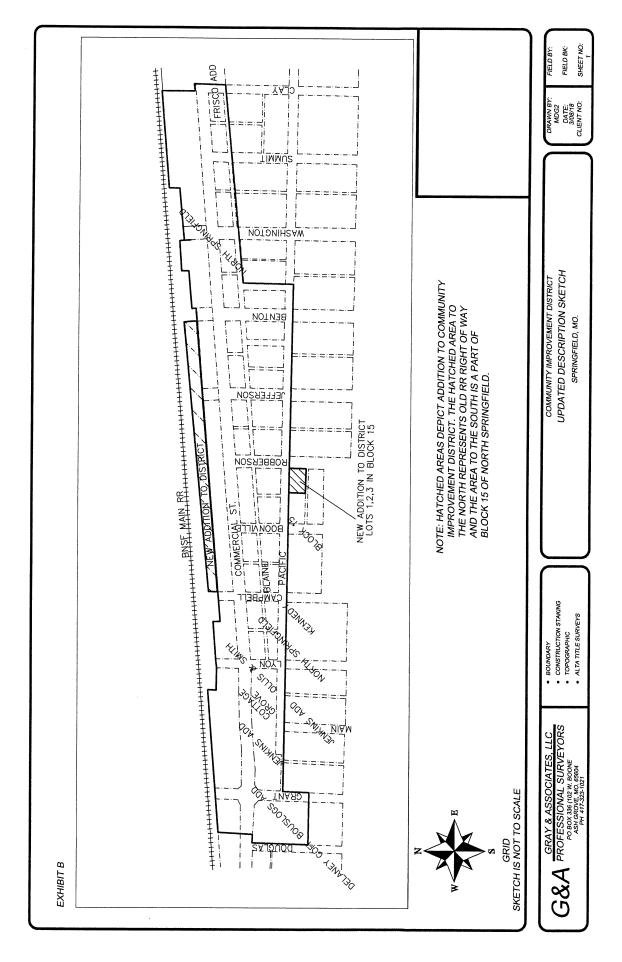

#### **B.** Map of District Boundaries.

A map illustrating the District boundaries is attached hereto as **Exhibit B**. The boundaries of the District are contiguous. **Exhibit B** also identifies the ownership within the proposed District.

# EXHIBIT A LEGAL DESCRIPTION

A PART OF SECTIONS 11 AND 12. IN TOWNSHIP 29 NORTH, RANGE 22 WEST, IN THE CITY OF SPRINGFIELD, GREENE COUNTY, MISSOURI, MORE PARTICULARLY DESCRIBED AS FOLLOWS: BEGINNING AT THE NORTHWEST CORNER OF LOT 5 OF DELANEY, GOFF'S, AND BOUSLOG'S ADDITION, A SUBDIVISION IN THE CITY OF SPRINGFIELD, GREENE COUNTY, MISSOURI, SAID CORNER BEING AT THE SOUTHEAST CORNER OF THE INTERSECTION OF DOUGLAS AVENUE AND COMMERCIAL STREET; THENCE EAST, ALONG THE SOUTH RIGHT-OF-WAY LINE OF COMMERCIAL STREET, TO THE POINT OF INTERSECTION WITH THE SOUTHERLY EXTENSION OF THE WEST LINE OF THE EAST 5.00 FEET OF LOT 3 OF COMMERCIAL STREET ADDITION, A SUBDIVISION IN THE CITY OF SPRINGFIELD, GREENE COUNTY, MISSOURI; THENCE NORTH ALONG SAID WEST LINE, TO THE NORTH LINE OF SAID LOT 3, BEING ON THE SOUTH RIGHT-OF-WAY LINE OF THE BURLINGTON NORTHERN-SANTA FE RAILROAD: THENCE NORTHEASTERLY, ALONG SAID SOUTH RIGHT-OF-WAY LINE OF THE RAILROAD, TO A POINT 587.89 FEET EAST OF THE WEST LINE OF THE NORTHWEST QUARTER OF THE SOUTHEAST QUARTER OF SAID SECTION 12; THENCE SOUTH TO A POINT ON THE NORTH RIGHT-OF-WAY LINE OF COMMERCIAL STREET, 597.86 FEET EAST OF SAID WEST LINE OF THE NORTHWEST QUARTER OF THE SOUTHEAST QUARTER; THENCE EAST, ALONG SAID NORTH RIGHT-OF-WAY LINE TO THE POINT OF INTERSECTION WITH THE NORTHERLY EXTENSION OF THE EAST RIGHT-OFWAY LINE OF CLAY AVENUE; THENCE SOUTH, ALONG SAID EAST RIGHT-OF-WAY LINE, TO THE NORTHWEST CORNER OF LOT 36 OF FRISCO ADDITION, A SUBDIVISION IN THE CITY OF SPRINGFIELD, GREENE COUNTY, MISSOURI; THENCE SOUTHWEST, ALONG THE SOUTH RIGHT-OF-WAY LINE OF A 20 FEET WIDE ALLEY AS SHOWN ON THE FINAL PLAT OF SAID FRISCO ADDITION, TO THE NORTHWEST CORNER OF LOT 9 OF SAID FRISCO ADDITION: THENCE CONTINUING SOUTHWEST, ALONG THE SOUTH RIGHT-OF-WAY LINE OF AN ALLEY AS SHOWN ON THE FINAL PLAT OF NORTH SPRINGFIELD, A SUBDIVISION IN THE CITY OF SPRINGFIELD, GREENE COUNTY, MISSOURI, TO A POINT 20 FEET WEST OF THE NORTHWEST CORNER OF LOT 56 OF BLOCK 27 OF SAID NORTH SPRINGFIELD; THENCE SOUTH, ALONG A LINE 20 FEET WEST OF AND PARALLEL WITH THE WEST LINE OF LOTS 45 THROUGH 56 OF SAID BLOCK 27, AND ALONG ITS SOUTHERLY EXTENSION, TO THE SOUTH RIGHT-OF-WAY LINE OF PACIFIC STREET; THENCE WEST, ALONG SAID SOUTH RIGHT-OF-WAY LINE, TO THE NORTHEAST CORNER OF LOT 2 OF JENKINS ADDITION, A SUBDIVISION IN THE CITY OF SPRINGFIELD, GREENE COUNTY, MISSOURI; THENCE CONTINUING WEST, ALONG THE SOUTH RIGHT-OF-WAY LINE OF A 16 FEET WIDE ALLEY AS SHOWN ON THE FINAL PLAT OF SAID JENKIN'S ADDITION, TO THE NORTHWEST CORNER OF LOT 3 OF SAID JENKIN'S ADDITION, BEING ON THE EAST RIGHT-OF-WAY LINE OF GRANT AVENUE; THENCE SOUTH, ALONG SAID EAST RIGHT-OFWAY LINE, TO THE POINT OF INTERSECTION WITH THE EASTERLY EXTENSION OF THE NORTH LINE OF LOTS 33 AND 34 OF DELANEY, GOFF'S, AND BOUSLOG'S ADDITION; THENCE WEST, ALONG SAID NORTH LINE, TO THE EAST RIGHT-OF-WAY LINE OF DOUGLAS AVENUE; THENCE NORTH, ALONG SAID EAST RIGHT-OF-WAY LINE, TO THE POINT OF BEGINNING.

# **EXHIBIT B**

# EXHIBIT B-1 CID BOUNDARY AND OWNERSHIP MAP

Please see map on following page.